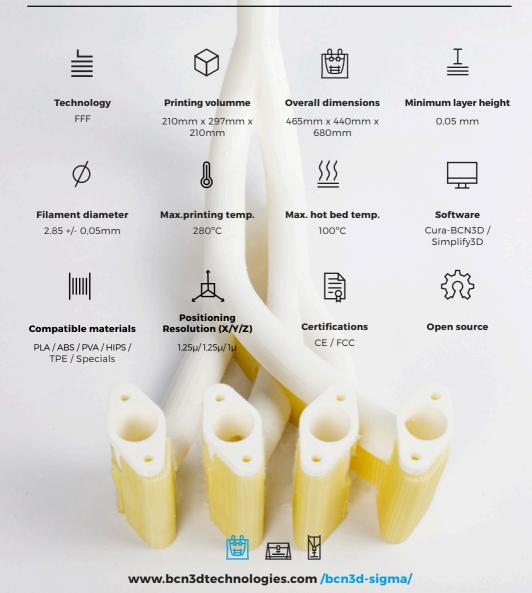

## **BCN3D Sigma**

An enhanced reinvention of desktop 3D printers characterized by its IDEX (Independent Dual Extruder), which allows it to work in a simple and effective way. Print both soluble support structures, multimaterial and multicolor models or even cut down the printing times combining different nozzle sizes.