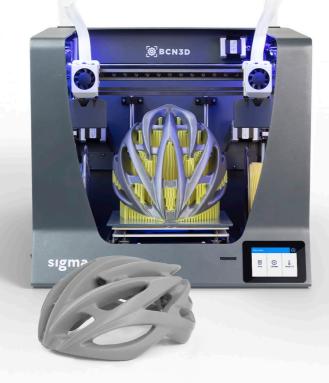

## **BCN3D Sigma**

An enhanced reinvention of desktop 3D printers characterized by its IDEX (Independent Dual Extruder), which allows it to work in a simple and effective way. Print both soluble support structures, multimaterial and multicolor models or even cut down the printing times combining different nozzle sizes.